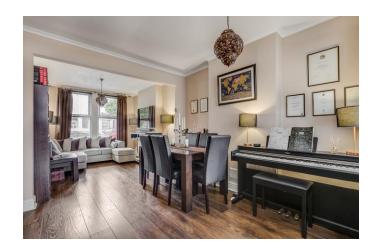

## Accommodation

The property comprises entrance hall, open plan 22' long living/dining room, modern kitchen leading onto the garden, whilst to the first floor are two double bedrooms and a contemporary four piece bathroom. Benefits include gas central heating, double glazing, southerly aspect rear garden with two decking areas and loft storage.