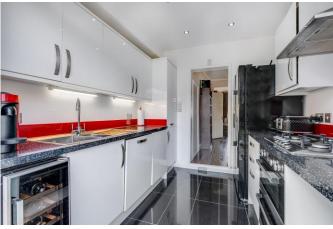

## Accommodation

The property comprises entrance hall, open plan 22' long living/dining room, modern kitchen leading onto the garden, whilst to the first floor are two double bedrooms and a contemporary four piece bathroom. Benefits include gas central heating, double glazing, southerly aspect rear garden with two decking areas and loft storage.