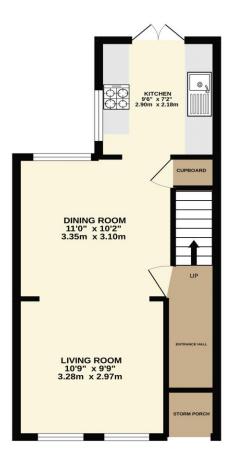

## Accommodation

The property comprises entrance hall, open plan 22' long living/dining room, modern kitchen leading onto the garden, whilst to the first floor are two double bedrooms and a contemporary four piece bathroom. Benefits include gas central heating, double glazing, southerly aspect rear garden with two decking areas and loft storage.

TOTAL FLOOR AREA: 728 sq.ft. (67.7 sq.m.) approx.

Whilst every attempt has been made to ensure the accuracy of the flooplasm, contained here, measurements of doors, windows, rooms and any other tierns are approximate and no responsibility is taken for any error, prospective purchaser. The services, systems and applicance shown have not been tested and no guarantee as to their operability of efficiency can be given.