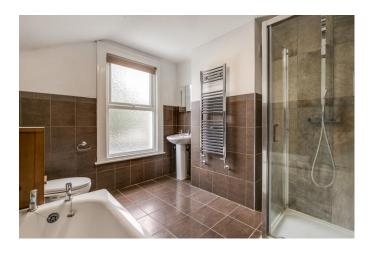

## Accommodation

The property comprises entrance hall, open plan 22' long living/dining room, modern kitchen leading onto the garden, whilst to the first floor are two double bedrooms and a contemporary four piece bathroom. Benefits include gas central heating, double glazing, southerly aspect rear garden with two decking areas and loft storage.