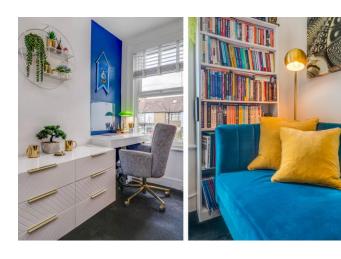

## Accommodation

The property comprises entrance hall, open plan 22' long living/dining room, modern kitchen leading onto the garden, whilst to the first floor are two double bedrooms and a contemporary four piece bathroom. Benefits include gas central heating, double glazing, southerly aspect rear garden with two decking areas and loft storage.