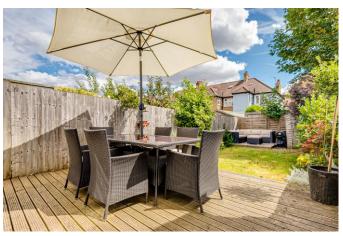

## Accommodation

The property comprises entrance hall, open plan 22' long living/dining room, modern kitchen leading onto the garden, whilst to the first floor are two double bedrooms and a contemporary four piece bathroom. Benefits include gas central heating, double glazing, southerly aspect rear garden with two decking areas and loft storage.