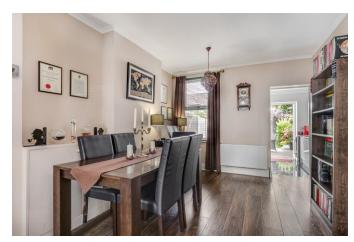

## Accommodation

The property comprises entrance hall, open plan 22' long living/dining room, modern kitchen leading onto the garden, whilst to the first floor are two double bedrooms and a contemporary four piece bathroom. Benefits include gas central heating, double glazing, southerly aspect rear garden with two decking areas and loft storage.