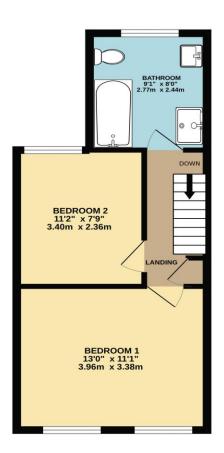

## Accommodation

The property comprises entrance hall, open plan 22' long living/dining room, modern kitchen leading onto the garden, whilst to the first floor are two double bedrooms and a contemporary four piece bathroom. Benefits include gas central heating, double glazing, southerly aspect rear garden with two decking areas and loft storage.

TOTAL FLOOR AREA: 728 sq.ft. (67.7 sq.m.) approx.

Whilst every attempt has been made to ensure the accuracy of the flooplasm, contained here, measurements of doors, windows, rooms and any other tierns are approximate and no responsibility is taken for any error, prospective purchaser. The services, systems and applicance shown have not been tested and no guarantee as to their operability of efficiency can be given.