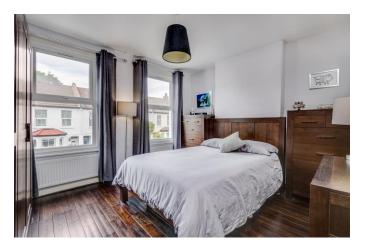

## Accommodation

The property comprises entrance hall, open plan 22' long living/dining room, modern kitchen leading onto the garden, whilst to the first floor are two double bedrooms and a contemporary four piece bathroom. Benefits include gas central heating, double glazing, southerly aspect rear garden with two decking areas and loft storage.