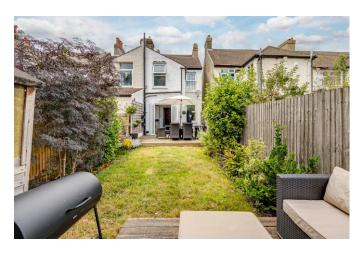

## Description

Well presented two double bedroom end of terrace house on a popular no-through road benefitting from a southerly aspect rear garden.

## Accommodation

The property comprises entrance hall, open plan 22' long living/dining room, modern kitchen leading onto the garden, whilst to the first floor are two double bedrooms and a contemporary four piece bathroom. Benefits include gas central heating, double glazing, southerly aspect rear garden with two decking areas and loft storage.